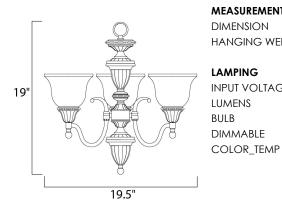

# MEASUREMENTS

: 19.5" W x 16.75" H HANGING WEIGHT : 10.38 lb

# LAMPING

INPUT VOLTAGE :120V : 3,450 Rated (0 Del.) : 3 x 100W (NOT INCLUDED), 300W Total DIMMABLE : Dimmable

:2700K