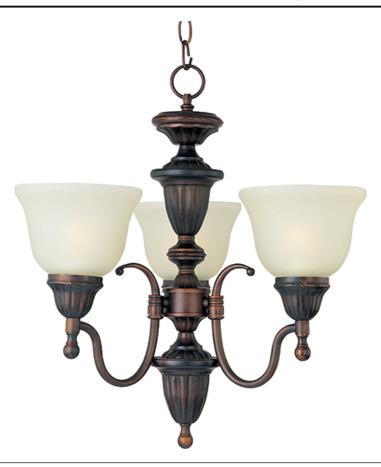

# **PRODUCT DESCRIPTION**

A beautifully styled collection offered in Satin Nickel or our popular Oil Rubbed Bronze finish.

# **FINISHES OPTION**

Oil Rubbed Bronze OI

GLASS Soft Vanilla SV

MATERIAL Iron