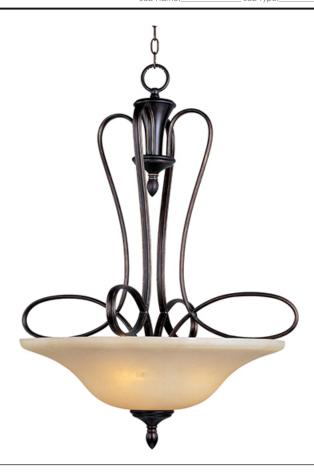

### PRODUCT DESCRIPTION

Classic transitional design using oval shaped tubing finished in our popular Oil Rubbed Bronze with stately Wilshire glass shades.

### **FINISHES OPTION**

Oil Rubbed Bronze OI

# GLASS

Wilshire WS

### MATERIAL

Steel