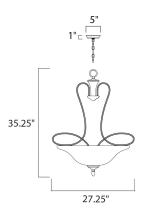

# **MEASUREMENTS**

DIMENSION : 27.25" W x 35.25" H
CANOPY : 5." W x 1." H x 5." L

HANGING WEIGHT : 20.29 lb