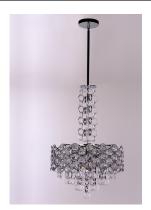

## PRODUCT DESCRIPTION

Chains of faceted crystal rings are linked together by Polished Chrome jewelry bands that cascade from the top and through the fixture. The exterior shade of wave-like metal encases multi-faceted Beveled Crystal jewels, which sparkle from the light of the Xenon lamps included with each fixture.