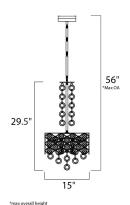

## **MEASUREMENTS**

DIMENSION : 15." W x 29.5" H
MAX OAH : 56." OAH
HANGING WEIGHT : 15.4 lb