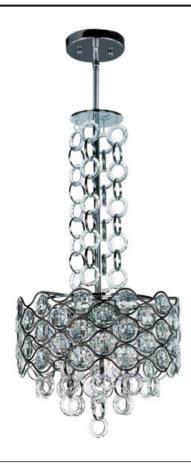

## PRODUCT DESCRIPTION

Chains of faceted crystal rings are linked together by Polished Chrome jewelry bands that cascade from the top and through the fixture. The exterior shade of wave-like metal encases multi-faceted Beveled Crystal jewels, which sparkle from the light of the Xenon lamps included with each fixture.