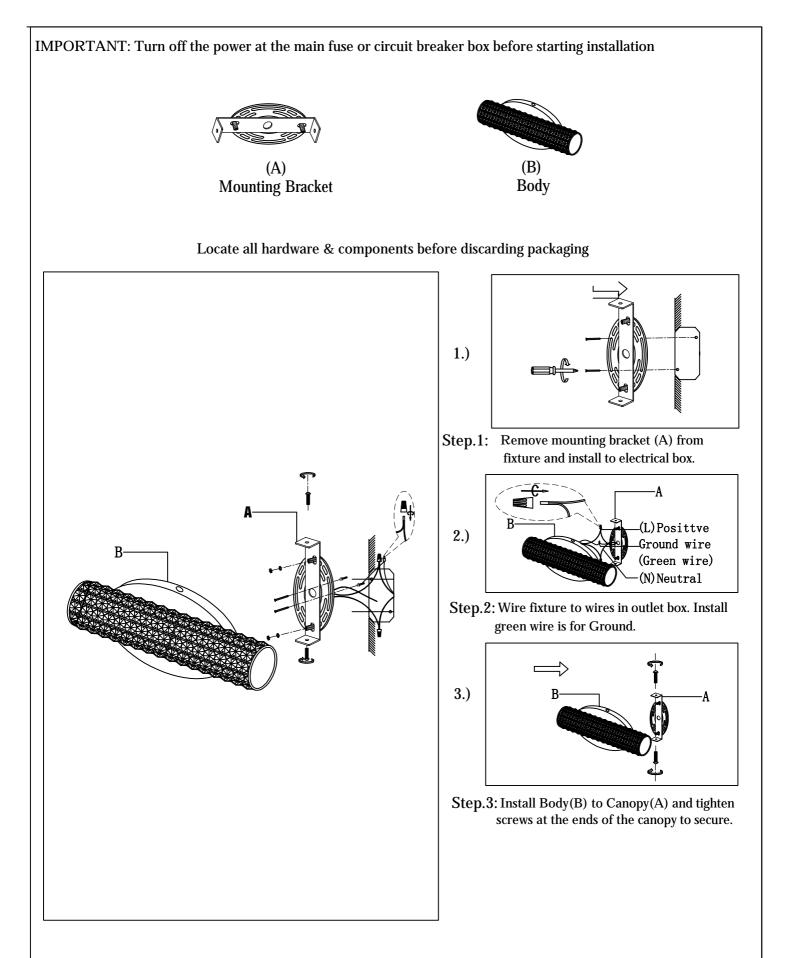

## Please consult your electrician for hanging fixture and wiring.

The fixture is designed to dim with a standard Triac forward phase dimmer.Dimming levels will vary by dimmer.

The above belongs in box with recommended drivers.

WARNING:WIRES NEED TO BE CONNECTED TO DRIVER FOUND IN CANOPY AND SHOULD NOT CONECT DIRECTLY TO POWER SOURCE OR A SHORT MIGHT OCCUR.

Cleaning & Care: Clean with soft cloth and a mild detergent. Do not use abrasive cleaner.