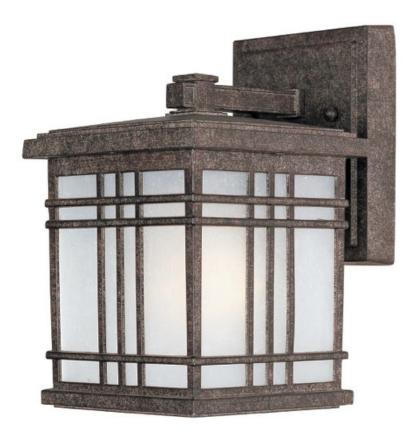

# PRODUCT DESCRIPTION

This craftsman inspired design features a rich Earth Tone finish combined with Frosted Seedy glass that provides an upscale look at a competitive price. Available in both incandescent and fluorescent versions with an LED source to consider.

## **FINISHES OPTION**

Earth Tone ET

## **GLASS**

Frosted Seedy FS

## MATERIAL

DIE CAST ALUMINUM]