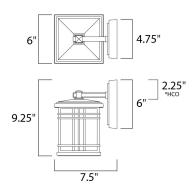

\*height from center of outlet to the top of the fixture

## **MEASUREMENTS**

DIMENSION : 6." W x 9.25" H x 7.5" Ext **BACK PLATE** : 4.75" W x 6." H x 2.25" HCO

HANGING WEIGHT : 3.08 lb