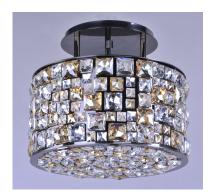

#### PRODUCT DESCRIPTION

A stately collection of laser cut steel finished In Luster Bronze and adorned with beveled Flambé Crystals In Cognac, Mirror, and Clear arranged in an abstract pattern. These crystals are also found on the bottom of each fixture, creating a spectacular finish to this high-end collection.

### **FINISHES OPTION**

Luster Bronze LB

# GLASS

Jewel Crystal JC

## MATERIAL

Steel + Crystal