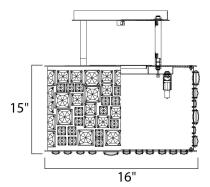

# **MEASUREMENTS**

DIMENSION : 16." L x 16." W x 15." H

MAX OAH : 15." OAH HANGING WEIGHT : 28.6 lb