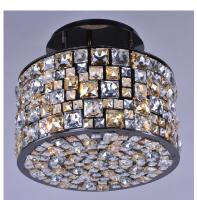

#### PRODUCT DESCRIPTION

A stately collection of laser cut steel finished In Luster Bronze and adorned with beveled Flambé Crystals In Cognac, Mirror, and Clear arranged in an abstract pattern. These crystals are also found on the bottom of each fixture, creating a spectacular finish to this high-end collection.

### **FINISHES OPTION**

Luster Bronze LB

# GLASS

Jewel Crystal JC

## MATERIAL

Steel + Crystal