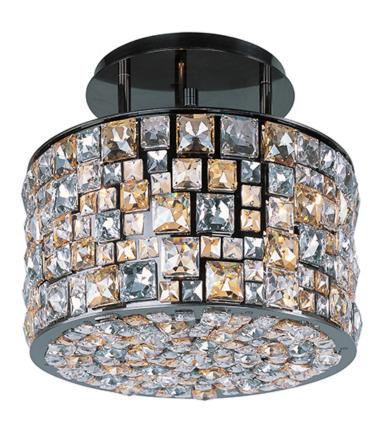

#### PRODUCT DESCRIPTION

A stately collection of laser cut steel finished In Luster Bronze and adorned with beveled Flambé Crystals In Cognac, Mirror, and Clear arranged in an abstract pattern. These crystals are also found on the bottom of each fixture, creating a spectacular finish to this high-end collection.

### **FINISHES OPTION**

Luster Bronze LB

# GLASS

Jewel Crystal JC

## MATERIAL

Steel + Crystal