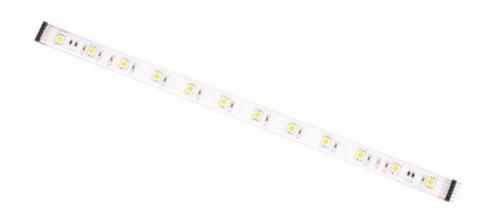

# PRODUCT DESCRIPTION

Mysteriously illuminating from above, below, or within, StarStrand discreetly goes where no light has gone before, even under water. Unthinkably thin strips of LEDs adhere to surfaces unfit for traditional fixtures, bathing the most unusual places with dimmable warm white light or a remote-controlled rainbow of vibrant colors for a virtually undetectable, surprisingly unpredictable effect.

# **MEASUREMENTS**

DIMENSION : 120." L x 0.55" W x 0.13" H

HANGING WEIGHT :

#### LAMPING

INPUT VOLTAGE : 24V

LUMENS : 2,500 Rated (0 Del.)

BULB : 12 x 0.24W LED (INTEGRATED), 29W Total

DIMMABLE : Dimmable
CRI : 80+ CRI
COLOR\_TEMP : 3500K