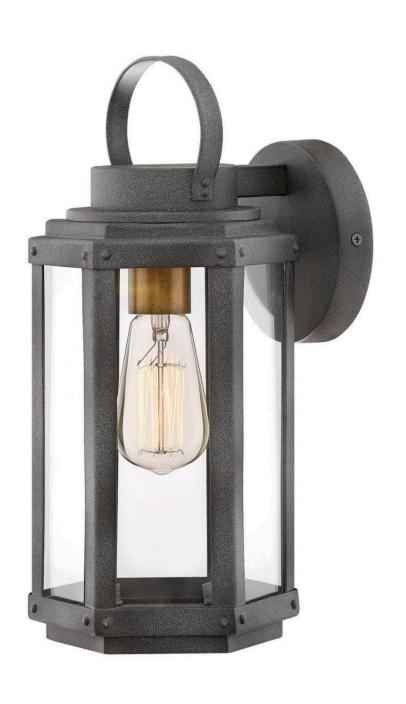

## **DANBURY**

SMALL WALL MOUNT LANTERN

## 2530DZ

A mixed metal composition and hexagonal shape ensure that Danbury is updated and on trend, even if the silhouette is unmistakably traditional. Heritage Brass accents draw the eye inside while the Aged Zinc cage and signature loop on top are reminicent of a classic lantern style. Clear glass easily makes a vintage filament bulb a focal point in the durable aluminum frame.

FINISH: Aged Zinc GLASS: Clear WIDTH: 6.5"

HEIGHT: 14.3"

LIGHT SOURCE: Socket WATTAGE: 1-100w Med.

**HINKLEY** 33000 Pin Oak Parkway Avon Lake, OH 44012 **PHONE: (440) 653-5500** Toll Free: 1 (800) 446-5539 hinkley.com