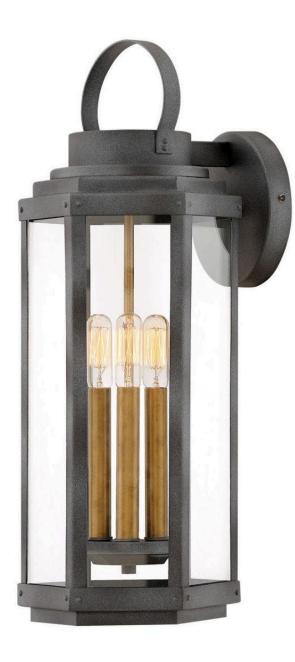

## 2535DZ

A mixed metal composition and hexagonal shape ensure that Danbury is updated and on trend, even if the silhouette is unmistakably traditional. Heritage Brass accents draw the eye inside while the Aged Zinc cage and signature loop on top are reminicent of a classic lantern style. Clear glass easily makes a vintage filament bulb a focal point in the durable aluminum frame.

## HINKLEY

FINISH: Aged Zinc GLASS: Clear WIDTH: 8.5" HEIGHT: 22" LIGHT SOURCE: Socket WATTAGE: 3-60w Cand.

HINKLEY 33000 Pin Oak Parkway Avon Lake, OH 44012 PHONE: (440) 653-5500 Toll Free: 1 (800) 446-5539 hinkley.com