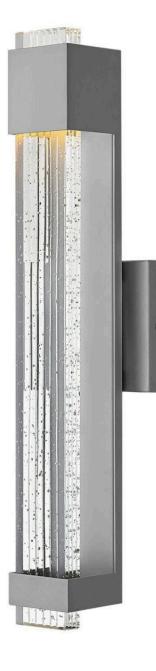

## 2834TT

Glacier's impressive form merges industrial and contemporary design elements into a breath-taking silhouette. A substantial block of clear seedy glass with etched grooves brilliantly channels light from the highperformance LED, which is held in suspension by the powder-coated aluminum frame.

## HINKLEY

FINISH: Titanium GLASS: Clear Seedy WIDTH: 4.8" HEIGHT: 22" LIGHT SOURCE: Integrated LED WATTAGE: 12w LED \*Included

HINKLEY 33000 Pin Oak Parkway Avon Lake, OH 44012 **PHONE: (440) 653-5500** Toll Free: 1 (800) 446-5539 hinkley.com