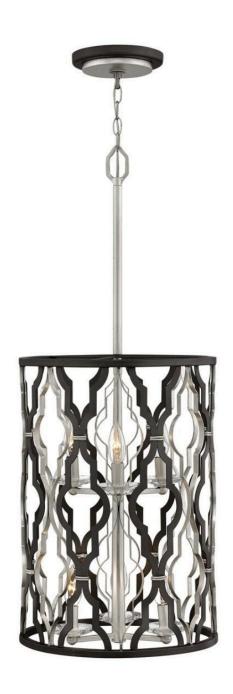

## 3065GG

The Portico pendant highlights the medallion, a classic design element, by fusing this antique pattern with on-trend mixed metal finishes in Glacial and Metallic Matte Bronze to reveal a modern symmetry. Delicate crystal candle cups, an elegantly tapered center column and two-tone canopy ensure refined details emanate throughout Portico's sophisticated design.

FINISH: Glacial WIDTH: 14" HEIGHT: 35.3"

LIGHT SOURCE: Socket WATTAGE: 6-60w Cand.

HINKLEY 33000 Pin Oak Parkway Avon Lake, OH 44012 **PHONE: (440) 653-5500** Toll Free: 1 (800) 446-5539 hinkley.com