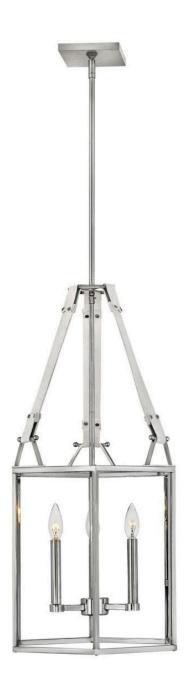

## **MONROE**

SMALL OPEN FRAME

## 34204PNI

Did someone say chic? Monroe has it all: a unique hexagonal cage with crisp welded corners that immediately translates a refined and cultured presence. Suede straps add a bohemian coolness to the mix. Carefully selected color combinations of rich metal finishes and warm natural elements create the perfect uptown/downtown fusion. Monroe is the ultimate transitional lighting solution.

FINISH: Polished Nickel\*

**WIDTH**: 15.5" **HEIGHT**: 30.8"

LIGHT SOURCE: Socket WATTAGE: 3-60w Cand.

HINKLEY 33000 Pin Oak Parkway Avon Lake, OH 44012 **PHONE: (440) 653-5500** Toll Free: 1 (800) 446-5539 hinkley.com