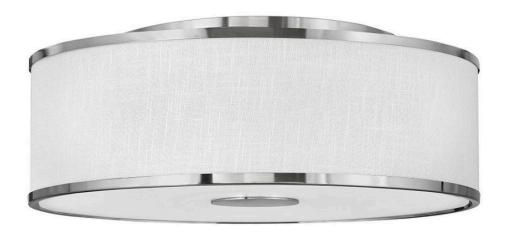

## HALO OFF WHITE

LARGE FLUSH MOUNT

## 42010BN

Designed with luminosity top of mind, Halo is held within an oversized lockup encased in a sleek flat disk design element. It is complemented by an Off White Linen or Heather Gray Linen shade, accompanied by a Black or Brushed Nickel finish, and easily completes any space with both form and function top of mind.

**FINISH**: Brushed Nickel **SHADE**: Off White Linen

WIDTH: 24.3" HEIGHT: 8.8"

**LIGHT SOURCE**: LED Lamp **WATTAGE**: 4-17w Med. LED

**HINKLEY** 33000 Pin Oak Parkway Avon Lake, OH 44012 **PHONE: (440) 653-5500** Toll Free: 1 (800) 446-5539 hinkley.com