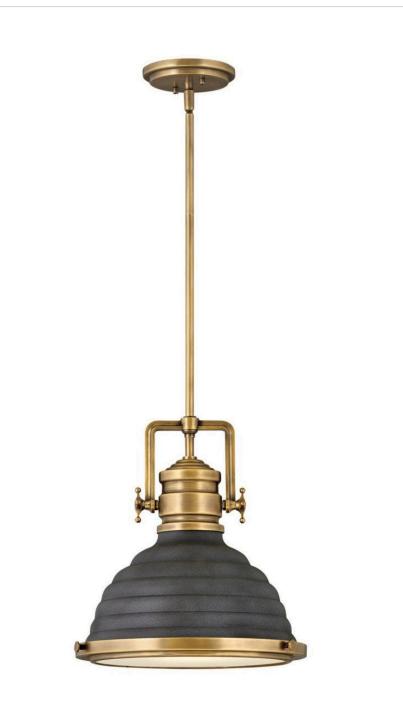

## SMALL PENDANT | 4697HB-DZ

A modern interpretation of the hard-working factory pendant, Keating delivers a robust silhouette with prominent overscaled cast knobs and a boldly ribbed shade in either Heritage Brass or Heritage Brass with Aged Zinc finish options. Refined elements like the ring and knob trim detail and an optional flat glass lens add sophistication to this striking pendant.

FINISH: Heritage Brass with Aged Zinc accents

GLASS: Etched Lens

**WIDTH**: 14.3" **HEIGHT**: 14.5"

LIGHT SOURCE: Socket WATTAGE: 1-100w Med.

HINKLEY 33000 Pin Oak Parkway Avon Lake, OH 44012 **PHONE: (440) 653-5500** Toll Free: 1 (800) 446-5539 hinkley.com