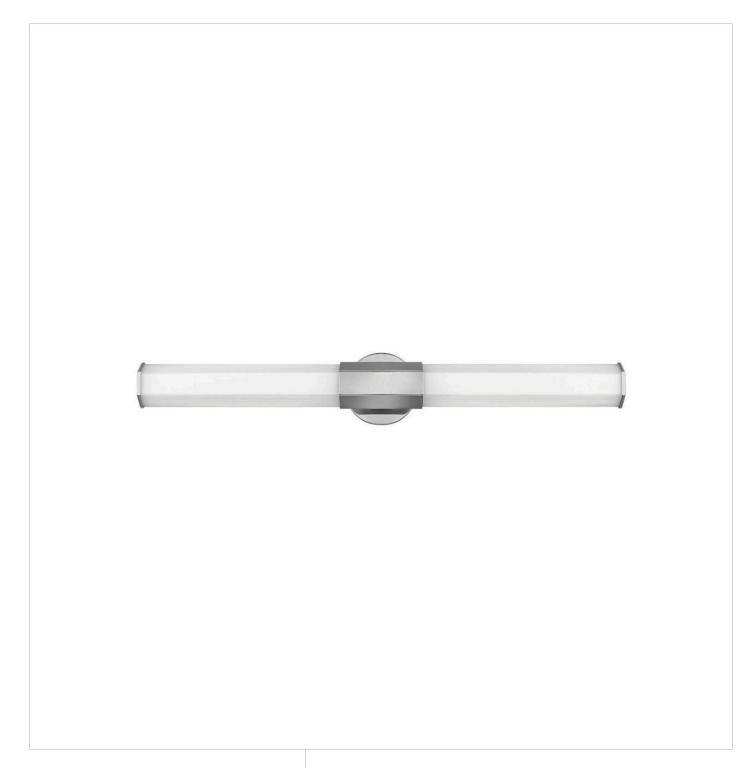

## **FACET**

LARGE LED VANITY

## 51153PN

For a profile that is unpretentious, yet unforgettable, view all the sides of Facet. Interesting angles combine with a bold center bracelet to create the edgy and contemporary look. Hexagonal etched glass is showcased by Heritage Brass or Polished Nickel center and end caps of the same shape, while the Invisi mount system remains unseen to simply highlight the superior style.

FINISH: Polished Nickel

GLASS: Etched WIDTH: 32" HEIGHT: 5"

LIGHT SOURCE: Integrated LED WATTAGE: 40w LED \*Included

**HINKLEY** 33000 Pin Oak Parkway Avon Lake, OH 44012 **PHONE: (440) 653-5500** Toll Free: 1 (800) 446-5539 hinkley.com