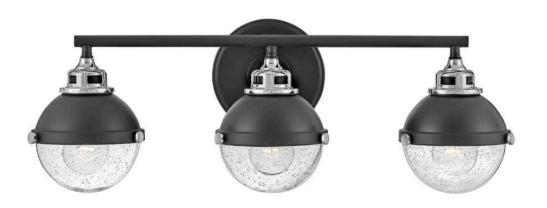

## **FLETCHER**

THREE LIGHT VANITY

## 5173BK-CM

Fletcher's chic vibe transcends style boundaries. A seamless dome shade features a cast-fitter and an elegant capture ring that secures the clear seedy glass with decorative cast knobs. Spanning vintage to industrial, classic to transitional, Fletcher seamlessly unifies any décor declaration.

FINISH: Black with Chrome accents

GLASS: Clear Seedy

**WIDTH**: 25" **HEIGHT**: 8.8"

LIGHT SOURCE: Socket WATTAGE: 3-100w Med.

**HINKLEY** 33000 Pin Oak Parkway Avon Lake, OH 44012 **PHONE: (440) 653-5500** Toll Free: 1 (800) 446-5539 hinkley.com