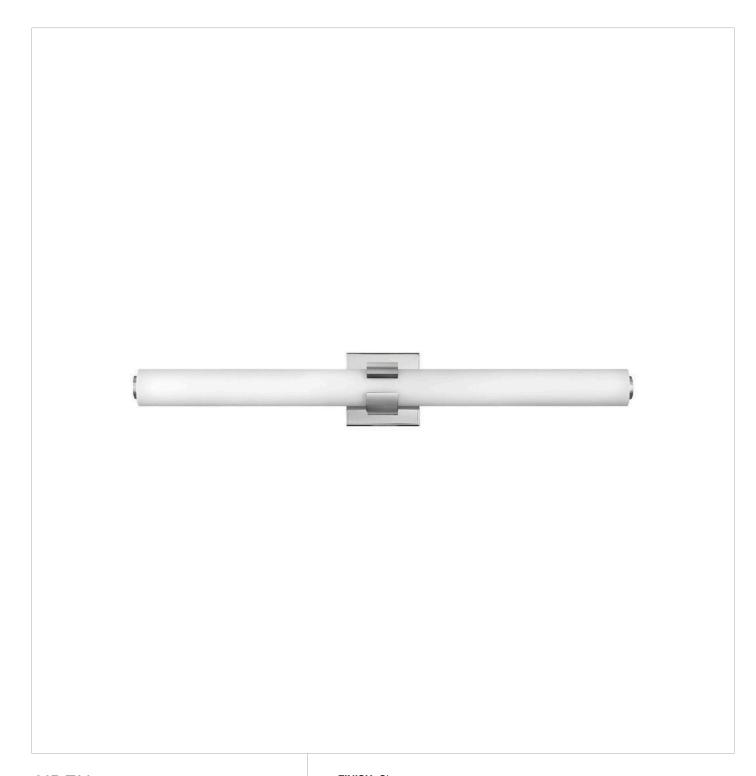

## 53063CM

Bold and balanced are the defining elements of Aiden. A striking, signature cuff centers the etched white glass baton, while matching end caps complete the simple symmetry. The clean transitional silhouette with either a Chrome or Black finish can be mounted vertically or horizontally with Invisi-mount for a look that is as flexible as it is fashionable.

FINISH: Chrome

GLASS: Etched White

**WIDTH**: 31.3" **HEIGHT**: 4.8"

LIGHT SOURCE: Integrated LED WATTAGE: 53w LED \*Included

**HINKLEY** 33000 Pin Oak Parkway Avon Lake, OH 44012

**PHONE: (440) 653-5500** Toll Free: 1 (800) 446-5539 hinkley.com